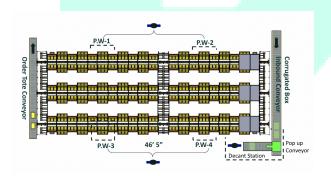

| Mezzanine Height    | 8'                                 |
|---------------------|------------------------------------|
| Number of SKUs      | 2,100                              |
| Number of Robots    | 16                                 |
| Units Per Hour      | 1100                               |
| Footprint (LxBxH)   | 4410 square feet                   |
| Number of Operators | 1/ shift non peak,<br>2/shift peak |
| Process Automated   | Batch Picking                      |
| Integration         | Order streaming from<br>WMS        |